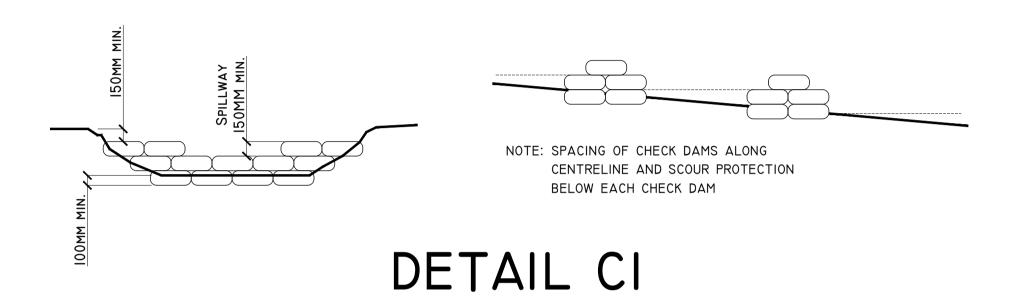

TH MAY BE COPIED OR REPRODUCED PARTIALLY OR WHOLLY IN ANY FORM WHATSOEVER WITHOUT THE PRIOR

3. DO NOT SCALE OFF THIS DRAWING. FIGURED METRIC DIMENSIONS ONLY SHOULD BE TAKEN OFF THIS DRAWING.

NOTICE OF THE COPYRIGHT OWNER HYDRO-ENVIRONMENTAL SERVICES.



22 Lower Main St tel: +353 (0) 58-44122 Dungarvan tel: +353 (0) 58-44244 Co. Waterford email: info@hydroenvironmental.ie Ireland web: www.hydroenvironmental.ie

Client:

UMMA MORE LTD

UMMA MORE RENEWABLE ENERGY DEVELOPMENT

DRAINAGE DETAILS I

Figure No:

Date: 09/02/2023

Drawing No: P1553-0-0223-A1-D501-RevA Project No.: P1553-0 Sheet Size: A1 Scale: as shown (A1) Drawn By: MG/GD

D50I

Checked By: M.G.

## DETAIL B



'TYPE B' CULVERT - DRAINAGE CROSSING BENEATH EXCAVATED ROAD

### DETAIL C



TYPE X - CHECK DAM DETAIL

# DETAIL D







TEMPORARY CHECK DAM / SETTLEMENT POND OVERFLOW SAND FILLED BAG CONSTRUCTION SCHEMATIC - NOT TO SCALE



PROJECT DESIGN DRAWING NOTES

1. DRAWINGS ISSUED ARE FOR PLANNING STAGE ONLY.

2. COPYRIGHT, ALL RIGHTS RESERVED. NO PART HERE WITH MAY BE COPIED OR REPRODUCED PARTIALLY OR WHOLLY IN ANY FORM WHATSOEVER WITHOUT THE PRIOR NOTICE OF THE COPYRIGHT OWNER HYDRO-ENVIRONMENTAL SERVICES.

3. DO NOT SCALE OFF THIS DRAWING. FIGURED METRIC DIMENSIONS ONLY SHOULD BE TAKEN OFF THIS DRAWING.



22 Lower Main St
Dungarvan
Co. Waterford

tel: +353 (0) 58-44122
tel: +353 (0) 58-44244
email: info@hydroenvironmental.ie Ireland web: www.hydroenvironmental.ie

Client:

UMMA MORE LTD

UMMA MORE RENEWABLE ENERGY DEVELOPMENT

DRAINAGE DETAILS 2

Figure No: D502

Date: 09/02/2023

Drawing No: P1553-0-0223-A1