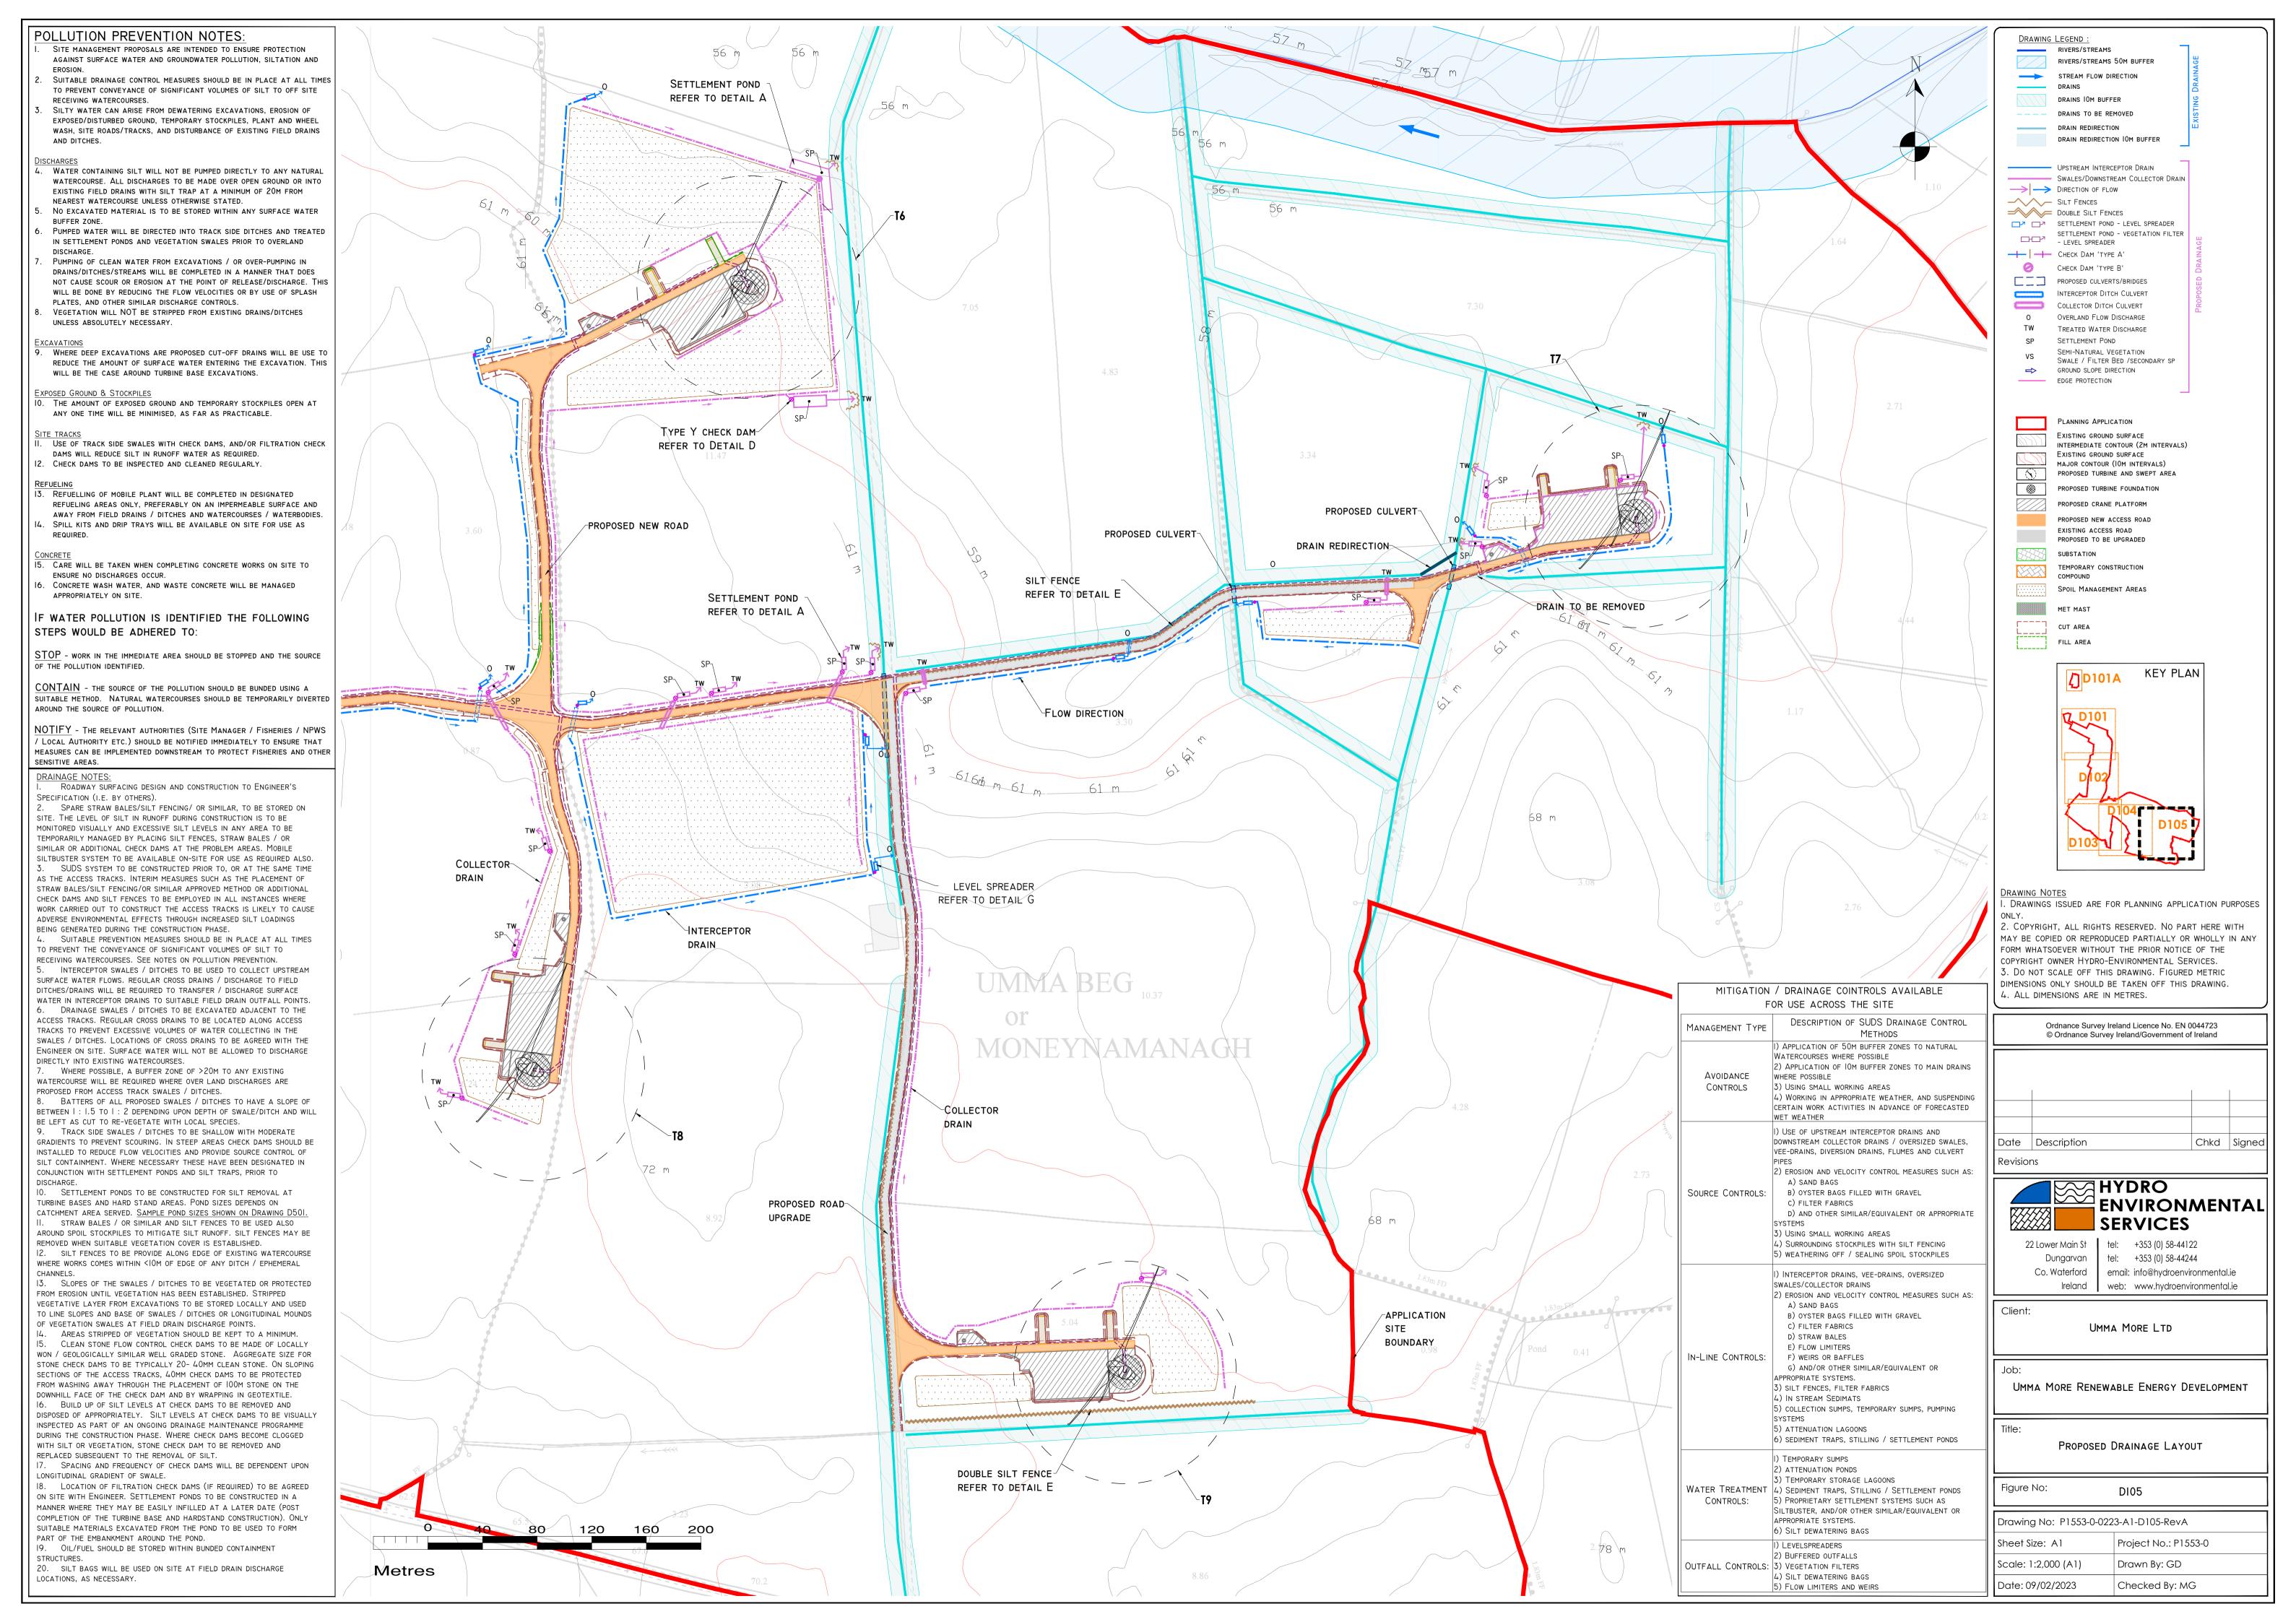

#### **APPENDIX 4**

DETAILED DRAINAGE DESIGN / DRAINAGE DRAWINGS











#### ┌ GEOTEXTILE WRAP EMBEDDED INTO EMBANKMENT TO PREVENT PREFERENTIAL FLOW ALONG EDGE OF GABION BASKET FINITIAL STILLING CHECK DAM - 20-40MM FILTRATION CONSTRUCTED FROM ACCESS TRACK STONE PLACED PRIOR 20-40MM CLEAN STONE CORE WITH TO GABIONS 200MM COVER OF 100MM SINGLE SIZE STONE 10000 - DIVERT ROADSIDE DITCH INTO SETTLEMENT POND YY' OVERFLOW DISCHARGE TO COLLECTOR DITCH EXTEND BOUNDARY BERMS TO PREVENT OVERFLOW SWALE TO BE WIDENED AT ENTRY TO POND

ZZ'

#### DETAIL AI

|  | POND SIZE W [M] X L [M] X D [M]                              |        |                | CATCHMENT SIZE (M2) |                  |                  |
|--|--------------------------------------------------------------|--------|----------------|---------------------|------------------|------------------|
|  | RETURN P