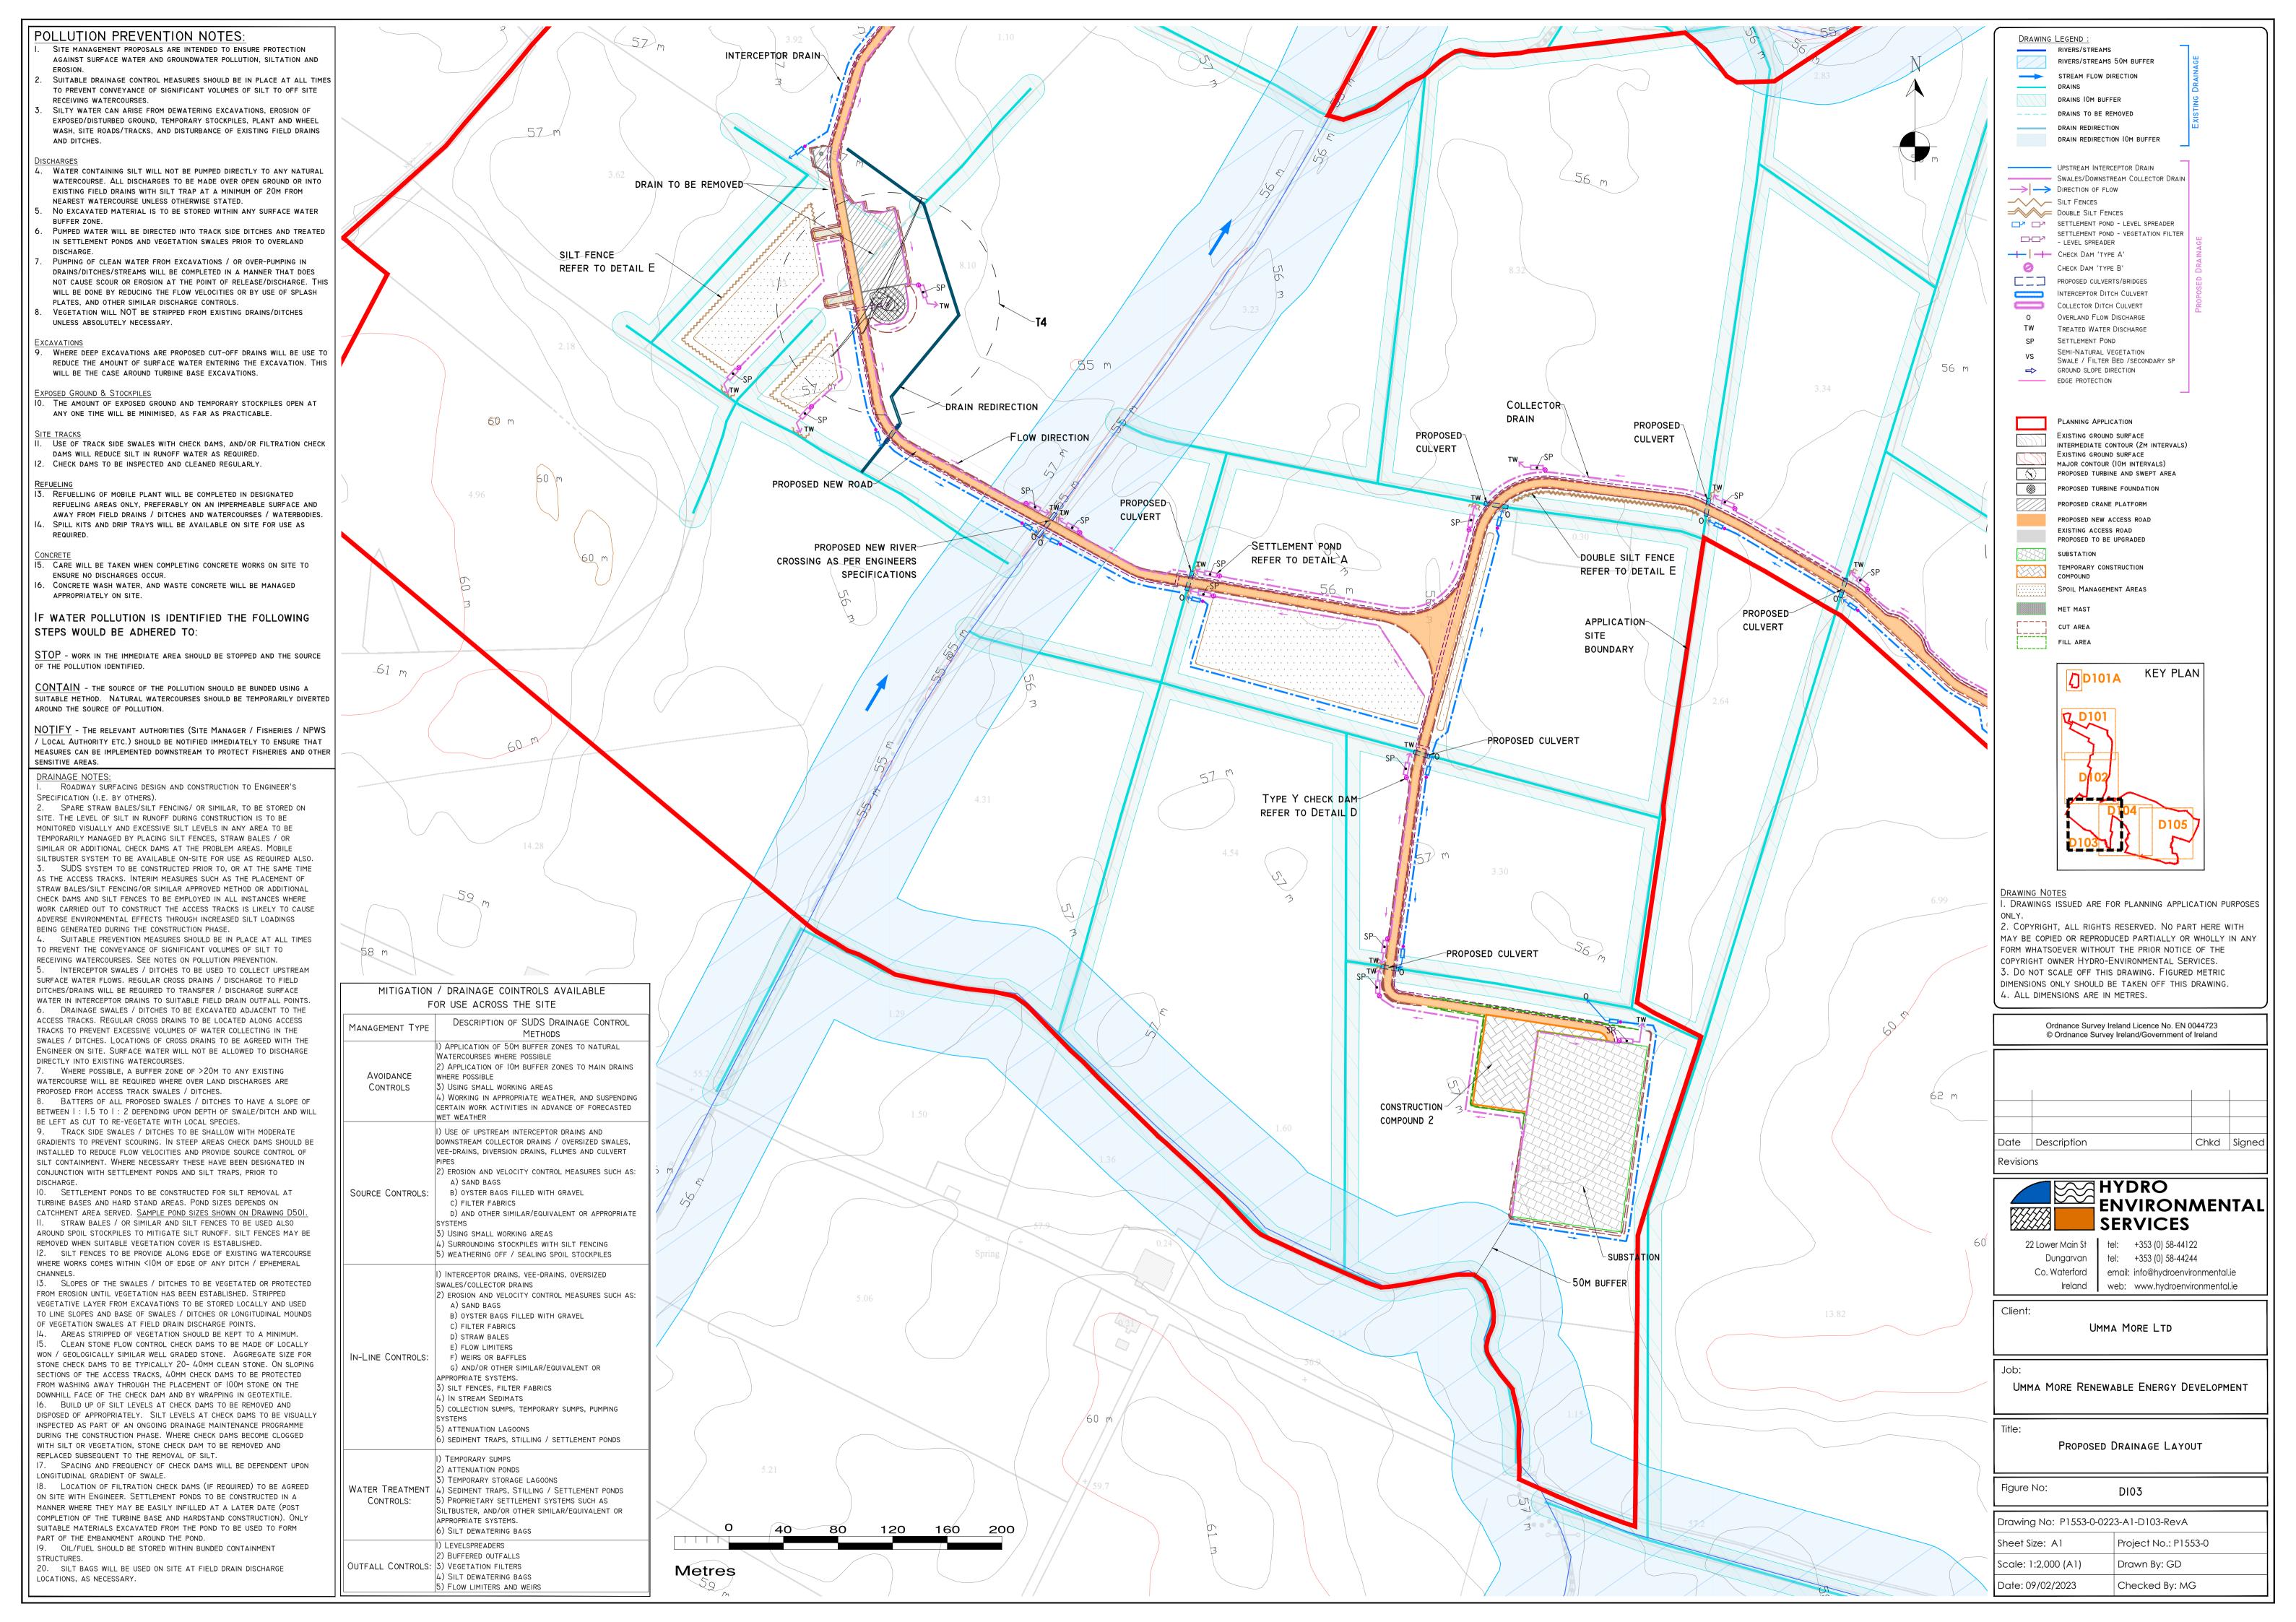

#### **APPENDIX 4**

DETAILED DRAINAGE DESIGN / DRAINAGE DRAWINGS











#### ┌ GEOTEXTILE WRAP EMBEDDED INTO EMBANKMENT TO PREVENT PREFERENTIAL FLOW ALONG EDGE OF GABION BASKET FINITIAL STILLING CHECK DAM - 20-40MM FILTRATION CONSTRUCTED FROM ACCESS TRACK STONE PLACED PRIOR 20-40MM CLEAN STONE CORE WITH TO GABIONS 200MM COVER OF 100MM SINGLE SIZE STONE 10000 - DIVERT ROADSIDE DITCH INTO SETTLEMENT POND YY' OVERFLOW DISCHARGE TO COLLECTOR DITCH EXTEND BOUNDARY BERMS TO PREVENT OVERFLOW SWALE TO BE WIDENED AT ENTRY TO POND

ZZ'

#### DETAIL AI

|  | POND SIZE W [M] X L [M] X D [M]                              |        |                | CATCHMENT SIZE (M2) |                  |                  |
|--|--------------------------------------------------------------|--------|----------------|---------------------|------------------|------------------|
|  | RETU