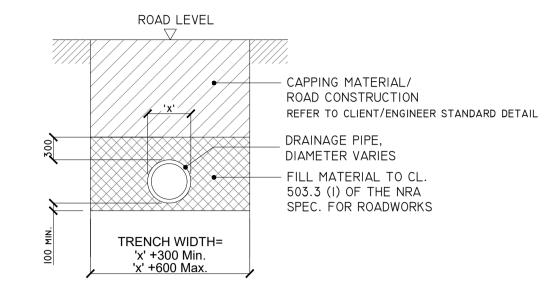

ESIGN DRAWING NOTES

I. DRAWINGS ISSUED ARE FOR PLANNING STAGE ONLY.

2. COPYRIGHT, ALL RIGHTS RESERVED. NO PART HERE WITH MAY BE COPIED OR REPRODUCED PARTIALLY OR WHOLLY IN ANY FORM WHATSOEVER WITHOUT THE PRIOR

3. DO NOT SCALE OFF THIS DRAWING. FIGURED METRIC DIMENSIONS ONLY SHOULD BE TAKEN OFF THIS DRAWING.

NOTICE OF THE COPYRIGHT OWNER HYDRO-ENVIRONMENTAL SERVICES.



22 Lower Main St tel: +353 (0) 58-44122 Dungarvan tel: +353 (0) 58-44244 Co. Waterford email: info@hydroenvironmental.ie Ireland web: www.hydroenvironmental.ie

Client:

UMMA MORE LTD

UMMA MORE RENEWABLE ENERGY DEVELOPMENT

DRAINAGE DETAILS I

Figure No:

Date: 09/02/2023

Drawing No: P1553-0-0223-A1-D501-RevA Project No.: P1553-0 Sheet Size: A1 Scale: as shown (A1) Drawn By: MG/GD

D50I

Checked By: M.G.

## DETAIL B



'TYPE B' CULVERT - DRAINAGE CROSSING BENEATH EXCAVATED ROAD

### DETAIL C



TYPE X - CHECK DAM DETAIL

# DETAIL D







TEMPORARY CHECK DAM / SETTLEMENT POND OVERFLOW SAND FILLED BAG CONSTRUCTION SCHEMATIC - NOT TO SCALE



PROJECT DESIGN DRAWING NOTES

1. DRAWINGS ISSUED ARE FOR PLANNING STAGE ONLY.

2. COPYRIGHT, ALL RIGHTS RESERVED. NO PART HERE WITH MAY BE COPIED OR REPRODUCED PARTIALLY OR WHOLLY IN ANY FORM WHATSOEVER WITHOUT THE PRIOR NOTICE OF THE COPYRIGHT OWNER HYDRO-ENVIRONMENTAL SERVICES.

3. DO NOT SCALE OFF THIS DRAWING. FIGURED METRIC DIMENSIONS ONLY SHOULD BE TAKEN OFF THIS DRAWING.



22 Lower Main St
Dungarvan
Co. Waterford

tel: +353 (0) 58-44122
tel: +353 (0) 58-44244
email: info@hydroenvironmental.ie Ireland web: www.hydroenvironmental.ie

Client:

UMMA MORE LTD

UM