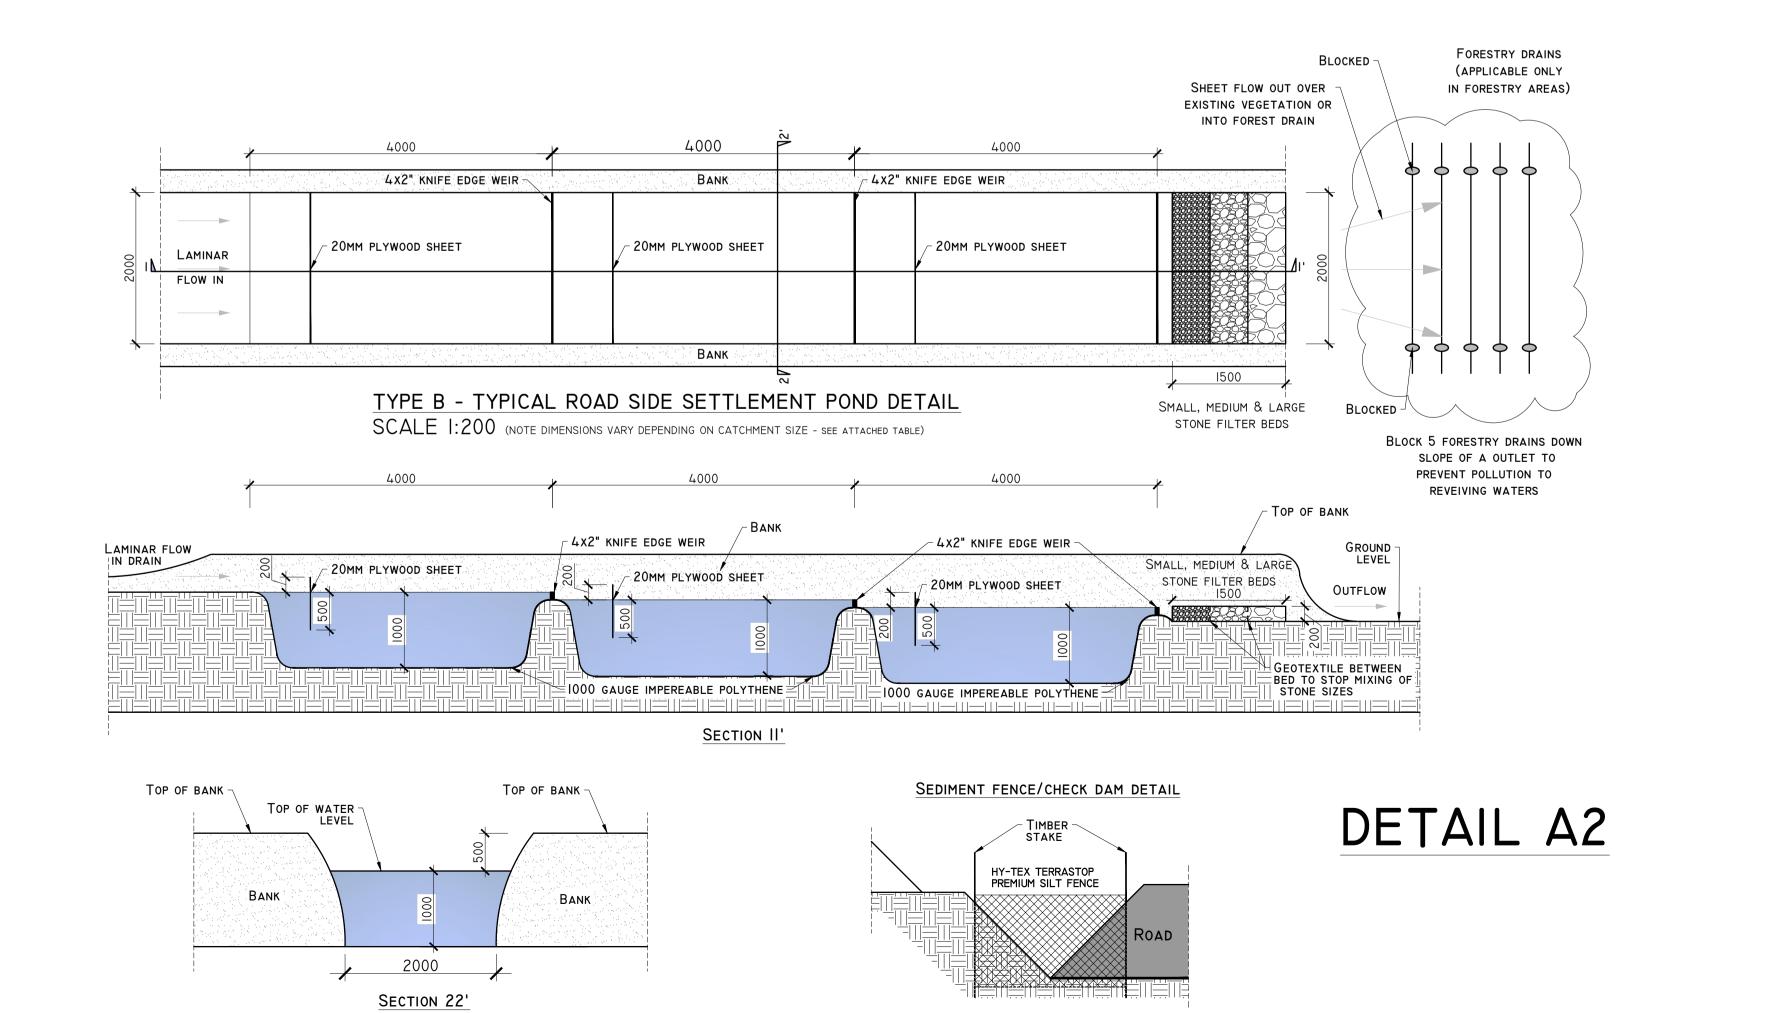

#### DETAIL AI

|  | POND SIZE W [M] X L [M] X D [M]                              |        |                | CATCHMENT SIZE (M2) |                  |                  |
|--|--------------------------------------------------------------|--------|----------------|---------------------|------------------|------------------|
|  | RETURN PERIOD                                                | 10 YRS | STORM DURATION | 500                 | 1000             | 2000             |
|  | 6HR RETENTION FOR COARSE SILT                                |        | 6 HRS          | 1.0 x 3.5 x l m     | I.25x 3.75 x I M | 2.0 x 6.25 x l m |
|  | IIHR RETENTION FOR MEDIUM SILT  24HR RETENTION FOR FINE SILT |        | II HRS         | 1.5 x 4.5 x l m     | 2.0 x 6.0 x I M  | 2.75x 8.25x I M  |
|  |                                                              |        | 24 HRS         | 2.25x 6.75x I M     | 3.0 x 9.0 x I M  | 4.0 x I3.0 x I M |

TYPE A - TYPICAL ROAD SIDE SETTLEMENT POND DETAIL SCALE 1:200 (NOTE DIMENSIONS VARY DEPENDING ON CATCHMENT SIZE - SEE ATTACHED TABLE)

EMBANKMENTS TO BE CONSTRUCTED -FROM SUITABLE EXCAVATED MATERIALS. POST CONSTRUCTION PERMENANT WATER LEVEL -PHASE EMBANKMENT MATERIALS TO OUTFLOW CONTROL LEVEL ~ GABION BASKET BE USED TO INFILL POND. TO BE SET 500MM MAIN SETTLEMENT POND PHASING OF INFILL TO BE AGREED BELOW TOP OF GABION FOREBAY TO BE CLEANED WITH SUDS DESIGNER OUT REGULARLY DISCHARGE COLLECTOR DITCH-1000 <del>▗▗▗▗▗</del>╌╌╌╌╌╬┝╎┼┟┤┼┤┼╎┼┆┼┆┼┆┼╎┼╟┼┼┼┼┼┼ ACCESS TRACK BED SLOPE 1:50MAX. · A · A . · A - INVERT OF 800 STORAGE DEPTH INLET V-DITCH - GEOTEXTILE -100mm single sized stone WRAP PLACED AT ENTRANCE TO SETTLEMENT SILT WILL COLLECT IN THE BASE OF THE DISCHARGE LEVEL POND AND AND WITHIN FOREBAY AREA SETTLEMENT POND. THIS WILL HAVE TO BE CLEANED OUT REGULARLY. SILT BUILD **SCALE 1:100** SCALE 1:100 UP SHOULD BE MONITORED ON SITE.