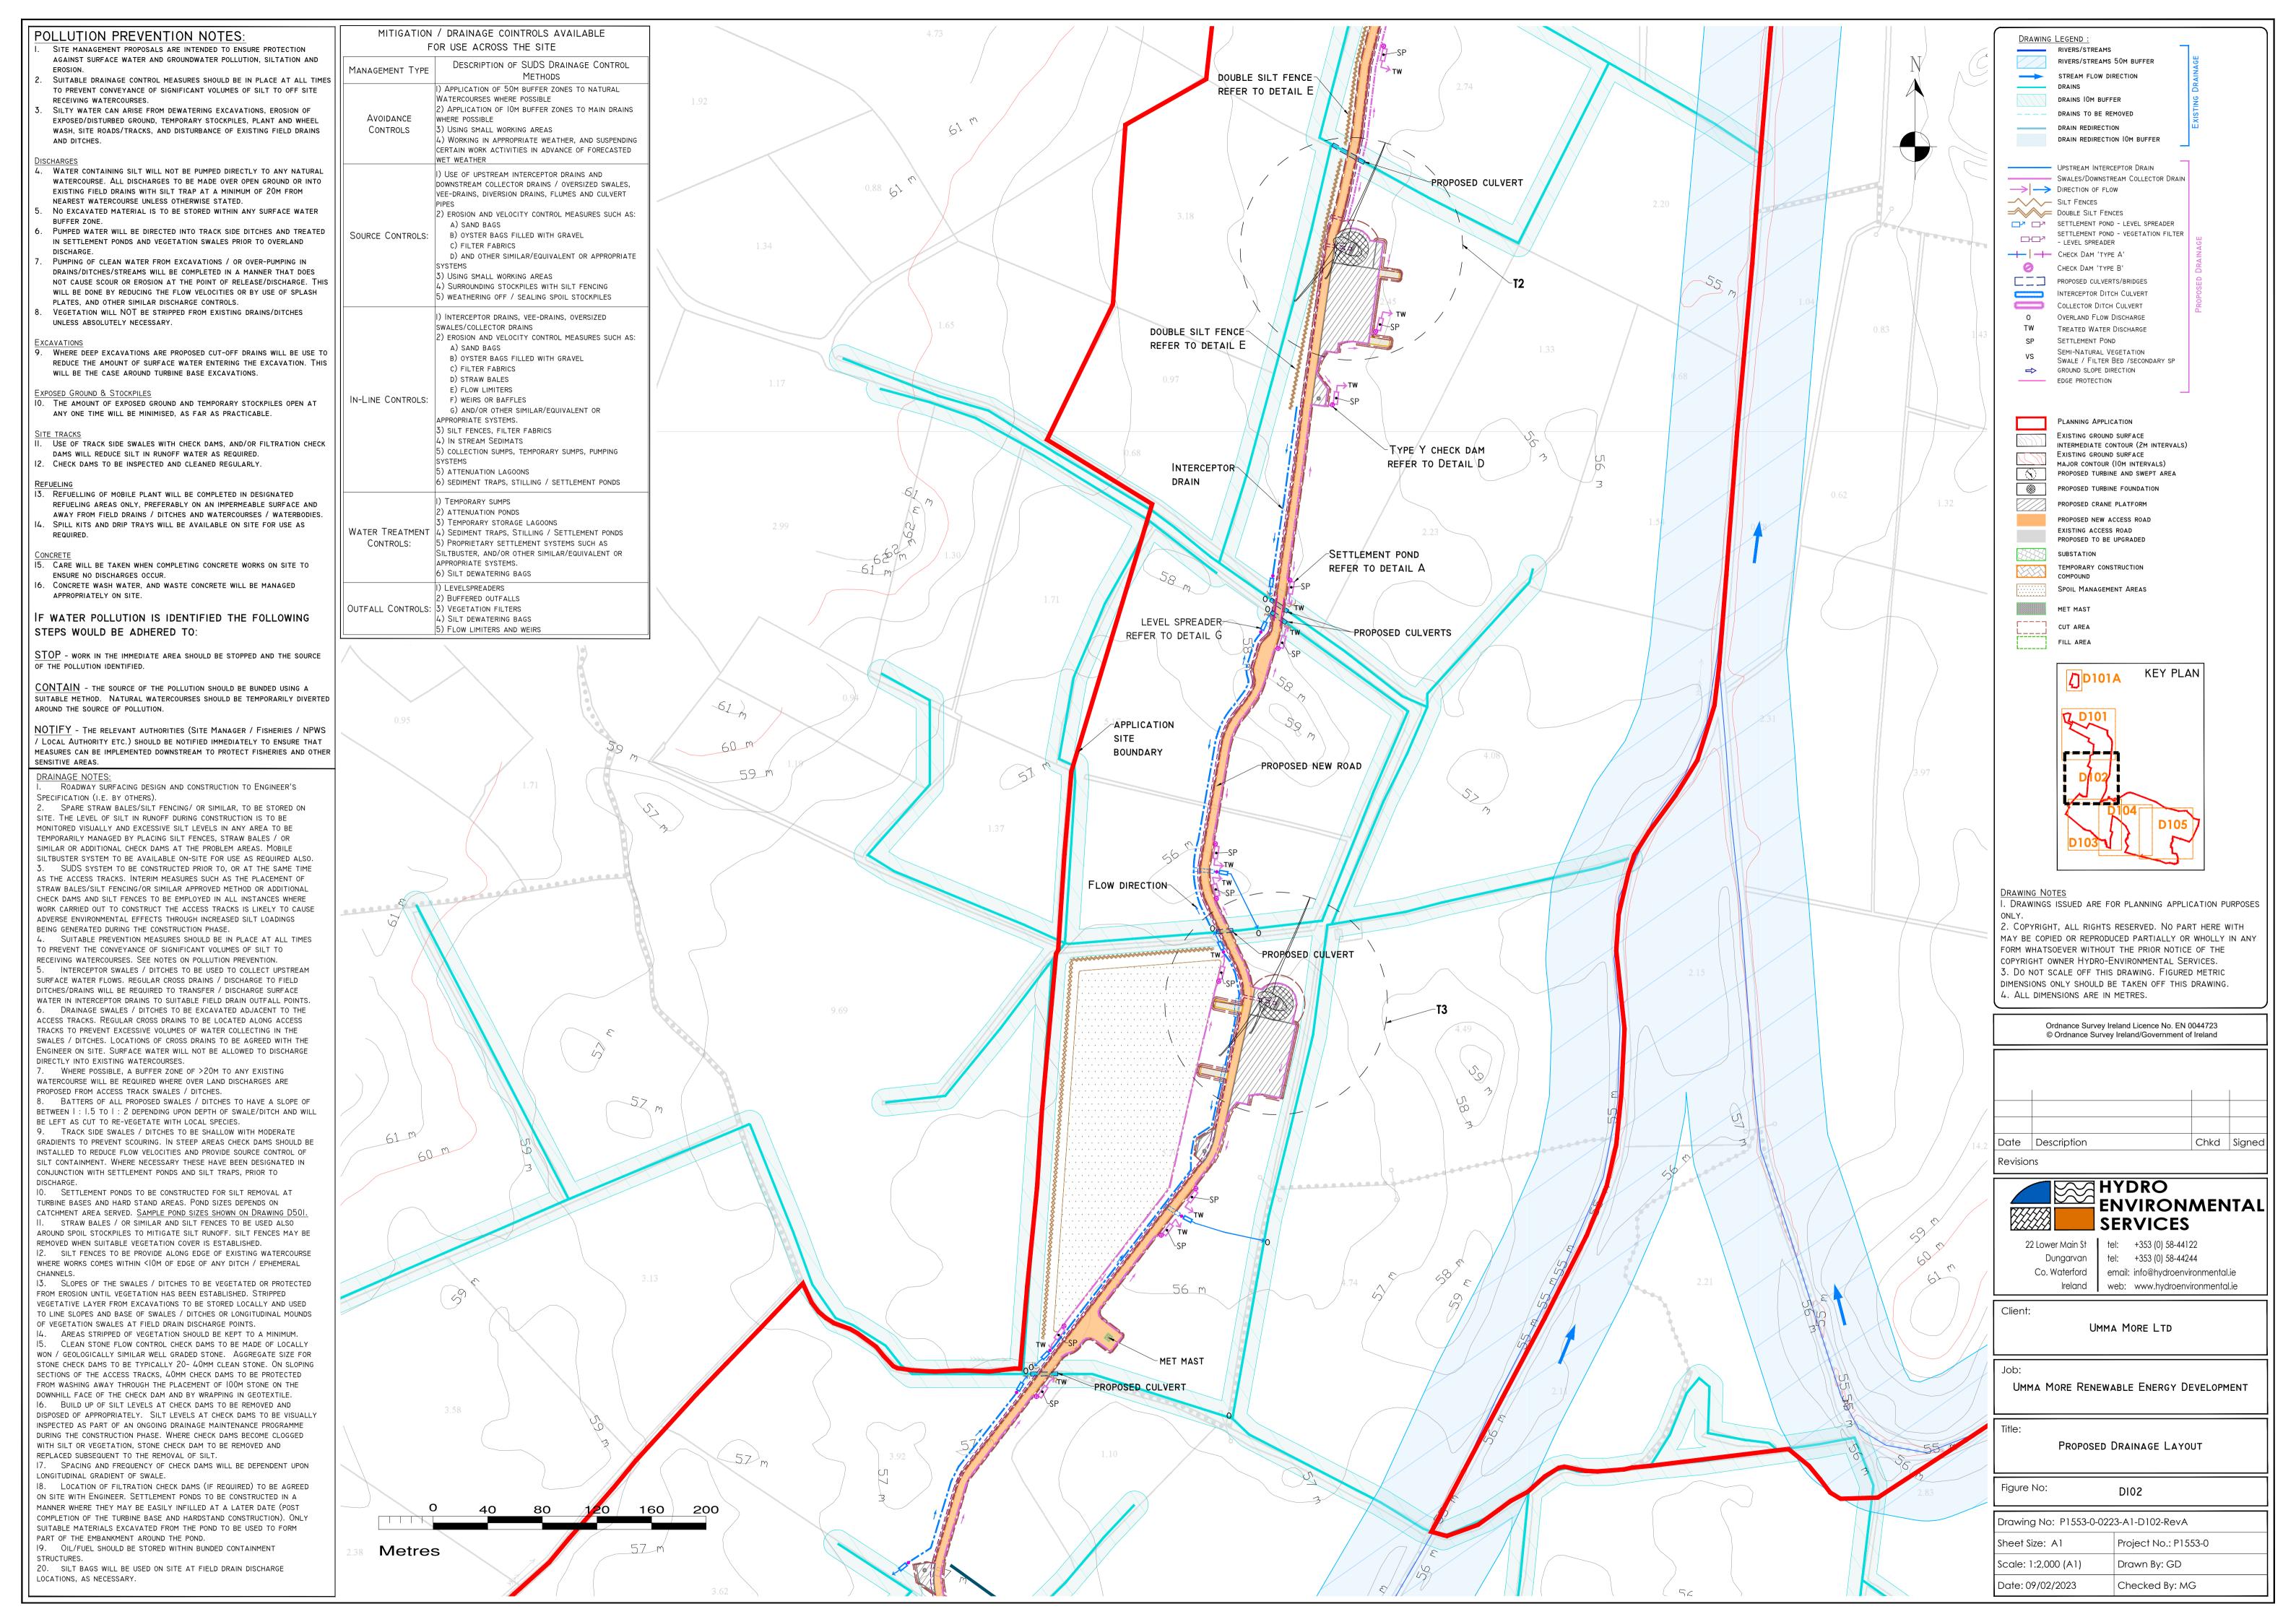

#### **APPENDIX 4**

DETAILED DRAINAGE DESIGN / DRAINAGE DRAWINGS











#### ┌ GEOTEXTILE WRAP EMBEDDED INTO EMBANKMENT TO PREVENT PREFERENTIAL FLOW ALONG EDGE OF GABION BASKET FINITIAL STILLING CHECK DAM - 20-40MM FILTRATION CONSTRUCTED FROM ACCESS TRACK STONE PLACED PRIOR 20-40MM CLEAN STONE CORE WITH TO GABIONS 200MM COVER OF 100MM SINGLE SIZE STONE 10000 - DIVERT ROADSIDE DITCH INTO SETTLEMENT POND YY' OVERFLOW DISCHARGE TO COLLECTOR DITCH EXTEND BOUNDARY BERMS TO PREVENT OVERFLOW SWALE TO BE WIDENED AT ENTRY TO POND

ZZ'

#### DETAIL AI

|  | POND SIZE W [M] X L [M] X D [M]                              |        |                | CATCHMENT SIZE (M2) |                  |                  |
|--|--------------------------------------------------------------|--------|----------------|---------------------|------------------|------------------|
|  | RE