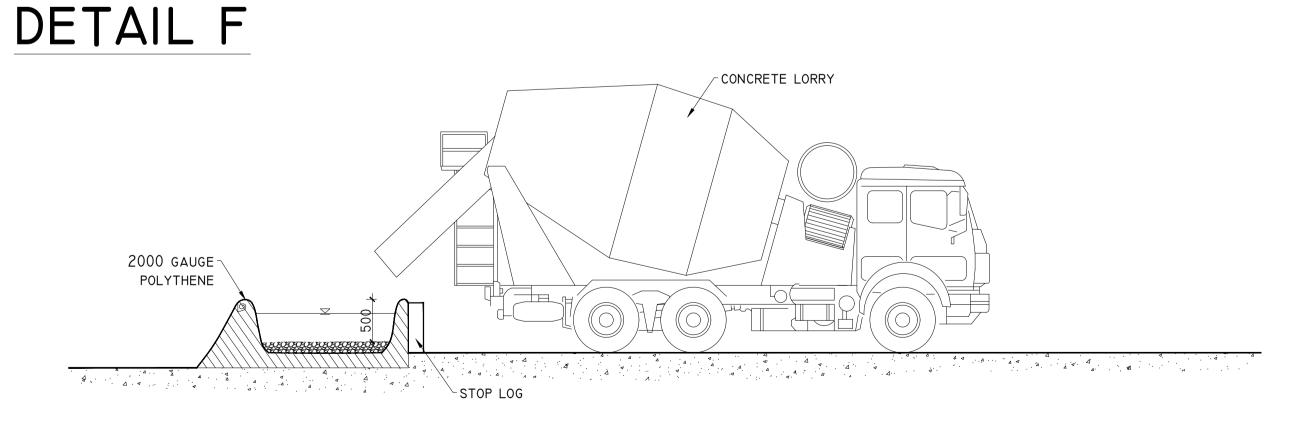

BE COPIED OR REPRODUCED PARTIALLY OR WHOLLY IN ANY FORM WHATSOEVER WITHOUT THE PRIOR NOTICE OF THE COPYRIGHT OWNER HYDRO-ENVIRONMENTAL SERVICES.

3. DO NOT SCALE OFF THIS DRAWING. FIGURED METRIC DIMENSIONS ONLY SHOULD BE TAKEN OFF THIS DRAWING.



22 Lower Main St
Dungarvan
Co. Waterford

tel: +353 (0) 58-44122
tel: +353 (0) 58-44244
email: info@hydroenvironmental.ie Ireland web: www.hydroenvironmental.ie

Client:

UMMA MORE LTD

UMMA MORE RENEWABLE ENERGY DEVELOPMENT

DRAINAGE DETAILS 2

Figure No: D502

Date: 09/02/2023

Drawing No: P1553-0-0223-A1-D502-RevA Project No.: P1553-0 Sheet Size: A1 Scale: as shown (A1) Drawn By: MG/GD Checked By: M.G.

## DETAIL EI



### DETAIL E2

SCALE 1:25



SILT FENCE FOR WATERCOURSE PROTECTION

# TEMPORARY CONCRETE WASH OUT PIT



#### **ELEVATION**



#### DETAIL GI LEVEL SPREADER DETAIL SCHEMATIC - NOT TO SCALE CLEAN WATER CLEAN WATER OVERFLOW AREA SPREADER LIP (PLYWOOD SHEET) SECTION AA' OVERFLOW AREA SPREADER LIP GEOTEXTILE -STABLE

# DETAIL G2



OVEDELOW ADEA

PROJECT DESIGN DRAWING NOTES

1. DRAWINGS ISSUED ARE FOR PLANNING STAGE ONLY.

2. COPYRIGHT, ALL RIGHTS RESERVED. NO PART HERE WITH MAY BE COPIED OR REPRODUCED PARTIALLY OR WHOLLY IN ANY FORM WHATSOEVER WITHOUT THE PRIOR NOTICE OF THE COPYRIGHT OWNER HYDRO-ENVIRONMENTAL SERVICES.

3. DO NOT SCALE OFF THIS DRAWING. FIGURED METRIC DIMENSIONS ONLY SHOULD BE TAKEN OFF THIS DRAWING.

| 09/02/23  | Planning    | MG   | MG     |  |
|-----------|-------------|------|--------|--|
| Date      | Description | Chkd | Signed |  |
| Revisions |             |      |        |  |



22 Lowe