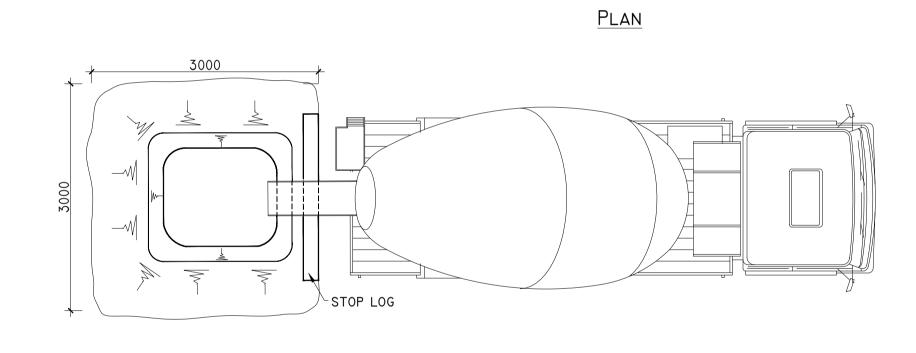

NO PART HERE WITH MAY BE COPIED OR REPRODUCED PARTIALLY OR WHOLLY IN ANY FORM WHATSOEVER WITHOUT THE PRIOR NOTICE OF THE COPYRIGHT OWNER HYDRO-ENVIRONMENTAL SERVICES.

3. DO NOT SCALE OFF THIS DRAWING. FIGURED METRIC DIMENSIONS ONLY SHOULD BE TAKEN OFF THIS DRAWING.



22 Lower Main St
Dungarvan
Co. Waterford

tel: +353 (0) 58-44122
tel: +353 (0) 58-44244
email: info@hydroenvironmental.ie Ireland web: www.hydroenvironmental.ie

Client:

UMMA MORE LTD

UMMA MORE RENEWABLE ENERGY DEVELOPMENT

DRAINAGE DETAILS 2

Figure No: D502

Date: 09/02/2023

Drawing No: P1553-0-0223-A1-D502-RevA Project No.: P1553-0 Sheet Size: A1 Scale: as shown (A1) Drawn By: MG/GD Checked By: M.G.

## DETAIL EI



### DETAIL E2

SCALE 1:25



SILT FENCE FOR WATERCOURSE PROTECTION

# TEMPORARY CONCRETE WASH OUT PIT



#### **ELEVATION**



#### DETAIL GI LEVEL SPREADER DETAIL SCHEMATIC - NOT TO SCALE CLEAN WATER CLEAN WATER OVERFLOW AREA SPREADER LIP (PLYWOOD SHEET) SECTION AA' OVERFLOW AREA SPREADER LIP GEOTEXTILE -STABLE

# DETAIL G2



OVEDELOW ADEA

PROJECT DESIGN DRAWING NOTES

1. DRAWINGS ISSUED ARE FOR PLANNING STAGE ONLY.

2. COPYRIGHT, ALL RIGHTS RESERVED. NO PART HERE WITH MAY BE COPIED OR REPRODUCED PARTIALLY OR WHOLLY IN ANY FORM WHATSOEVER WITHOUT THE PRIOR NOTICE OF THE COPYRIGHT OWNER HYDRO-ENVIRONMENTAL SERVICES.

3. DO NOT SCALE OFF THIS DRAWING. FIGURED METRIC DIMENSIONS ONLY SHOULD BE TAKEN OFF THIS DRAWING.

| 09/02/23  | Planning    | MG   | MG     |  |
|-----------|-------------|------|--------|--|
| Date      | Description | Chkd | Signed |  |
| Revisions |             |      |