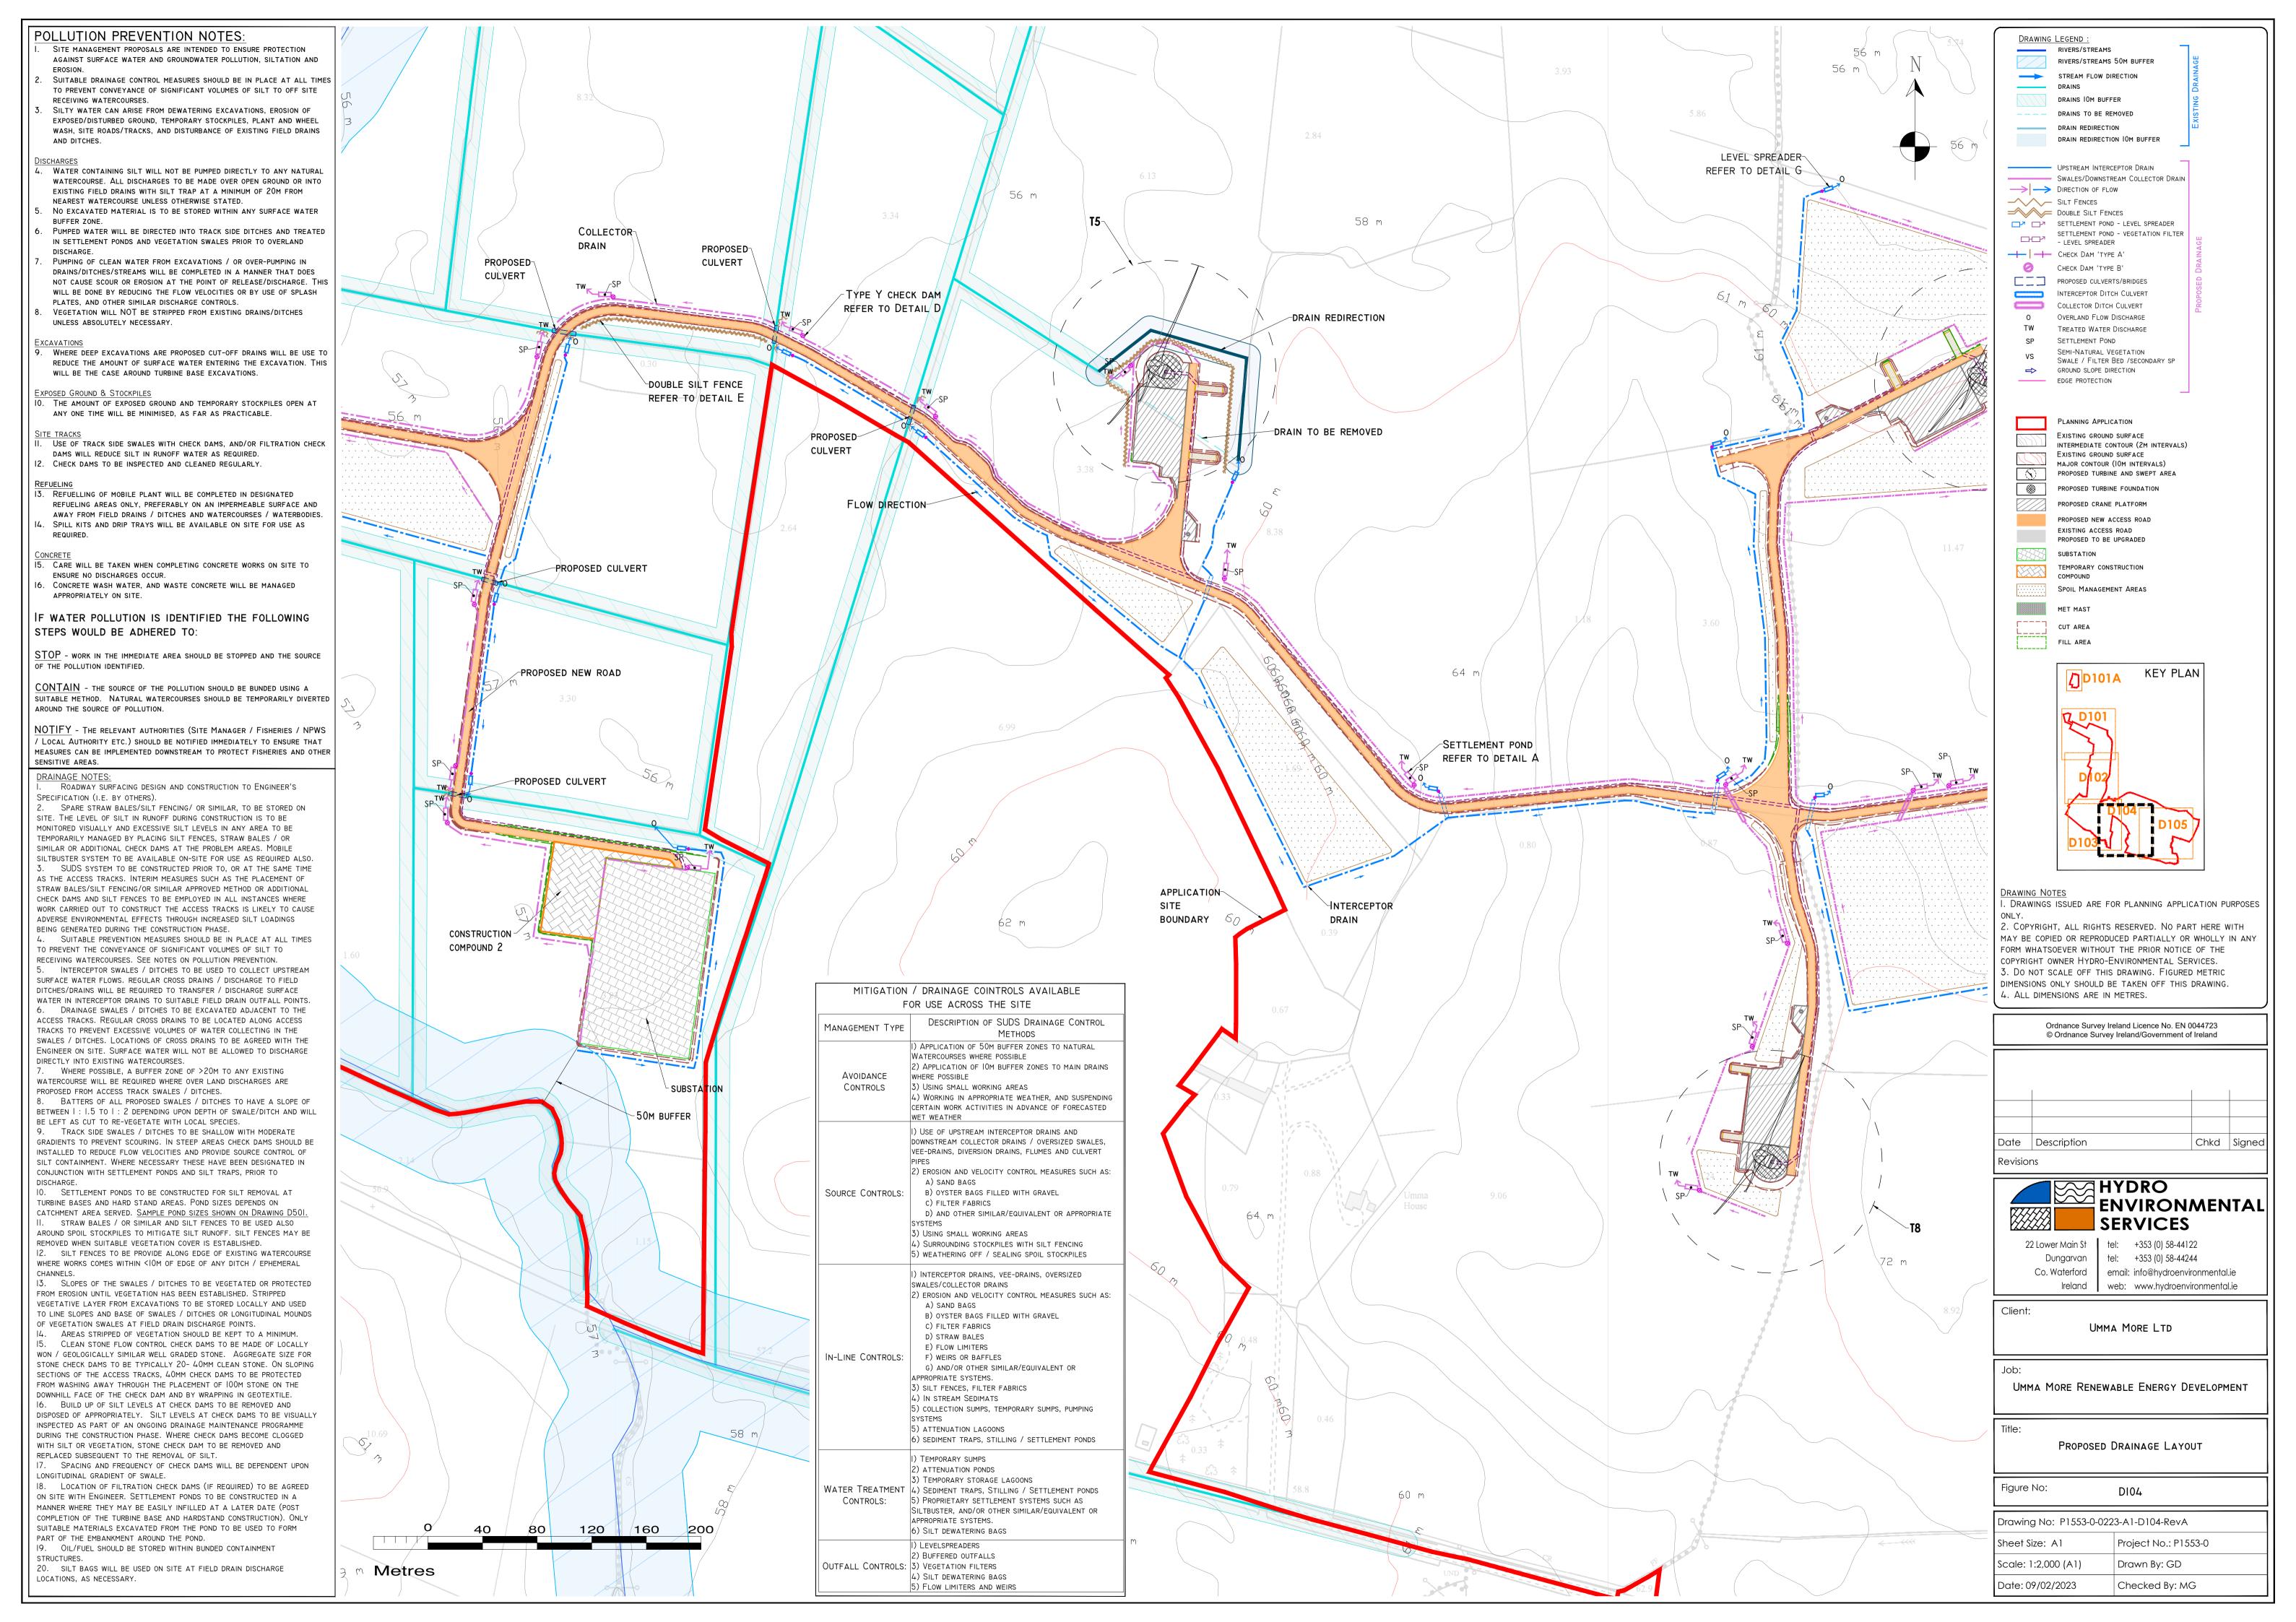

#### **APPENDIX 4**

DETAILED DRAINAGE DESIGN / DRAINAGE DRAWINGS











#### ┌ GEOTEXTILE WRAP EMBEDDED INTO EMBANKMENT TO PREVENT PREFERENTIAL FLOW ALONG EDGE OF GABION BASKET FINITIAL STILLING CHECK DAM - 20-40MM FILTRATION CONSTRUCTED FROM ACCESS TRACK STONE PLACED PRIOR 20-40MM CLEAN STONE CORE WITH TO GABIONS 200MM COVER OF 100MM SINGLE SIZE STONE 10000 - DIVERT ROADSIDE DITCH INTO SETTLEMENT POND YY' OVERFLOW DISCHARGE TO COLLECTOR DITCH EXTEND BOUNDARY BERMS TO PREVENT OVERFLOW SWALE TO BE WIDENED AT ENTRY TO POND

ZZ'

#### DETAIL AI

|  | POND SIZE W [M] X L [M] X D [M]                              |        |                | CATCHMENT SIZE (M2) |                  |                  |
|--|--------------------------------------------------------------|--------|----------------|---------------------|------------------|------------------|
|  | RETURN