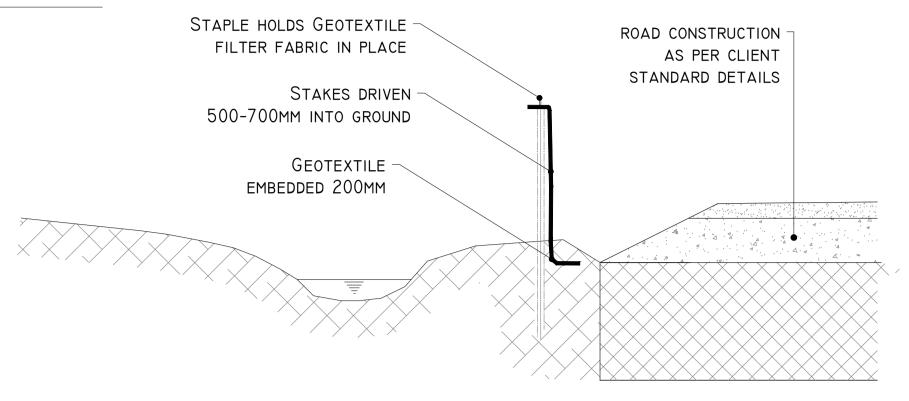

INGS ISSUED ARE FOR PLANNING STAGE ONLY.

2. COPYRIGHT, ALL RIGHTS RESERVED. NO PART HERE WITH MAY BE COPIED OR REPRODUCED PARTIALLY OR WHOLLY IN ANY FORM WHATSOEVER WITHOUT THE PRIOR NOTICE OF THE COPYRIGHT OWNER HYDRO-ENVIRONMENTAL SERVICES.

3. DO NOT SCALE OFF THIS DRAWING. FIGURED METRIC DIMENSIONS ONLY SHOULD BE TAKEN OFF THIS DRAWING.



22 Lower Main St
Dungarvan
Co. Waterford

tel: +353 (0) 58-44122
tel: +353 (0) 58-44244
email: info@hydroenvironmental.ie Ireland web: www.hydroenvironmental.ie

Client:

UMMA MORE LTD

UMMA MORE RENEWABLE ENERGY DEVELOPMENT

DRAINAGE DETAILS 2

Figure No: D502

Date: 09/02/2023

Drawing No: P1553-0-0223-A1-D502-RevA Project No.: P1553-0 Sheet Size: A1 Scale: as shown (A1) Drawn By: MG/GD Checked By: M.G.

## DETAIL EI



### DETAIL E2

SCALE 1:25



SILT FENCE FOR WATERCOURSE PROTECTION

# TEMPORARY CONCRETE WASH OUT PIT



#### **ELEVATION**



#### DETAIL GI LEVEL SPREADER DETAIL SCHEMATIC - NOT TO SCALE CLEAN WATER CLEAN WATER OVERFLOW AREA SPREADER LIP (PLYWOOD SHEET) SECTION AA' OVERFLOW AREA SPREADER LIP GEOTEXTILE -STABLE

# DETAIL G2



OVEDELOW ADEA

PROJECT DESIGN DRAWING NOTES

1. DRAWINGS ISSUED ARE FOR PLANNING STAGE ONLY.

2. COPYRIGHT, ALL RIGHTS RESERVED. NO PART HERE WITH MAY BE COPIED OR REPRODUCED PARTIALLY OR WHOLLY IN ANY FORM WHATSOEVER WITHOUT THE PRIOR NOTICE OF THE COPYRIGHT OWNER HYDRO-ENVIRONMENTAL SERVICES.

3. DO NOT SCALE OFF THIS DRAWING. FIGURED METRIC DIMENSIONS ONLY SHOULD BE TAKEN OFF THIS DRAWING.

| 09/02/23  | Planning    | MG   | MG     |  |
|-----------|-------------|------|--------|--|
| Date