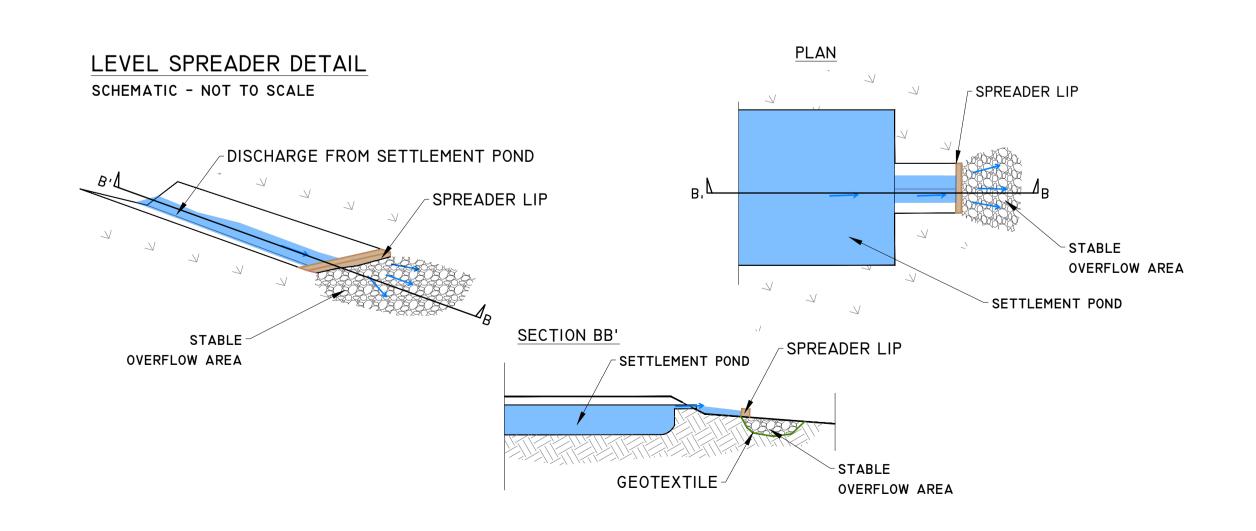

#### DETAIL GI LEVEL SPREADER DETAIL SCHEMATIC - NOT TO SCALE CLEAN WATER CLEAN WATER OVERFLOW AREA SPREADER LIP (PLYWOOD SHEET) SECTION AA' OVERFLOW AREA SPREADER LIP GEOTEXTILE -STABLE