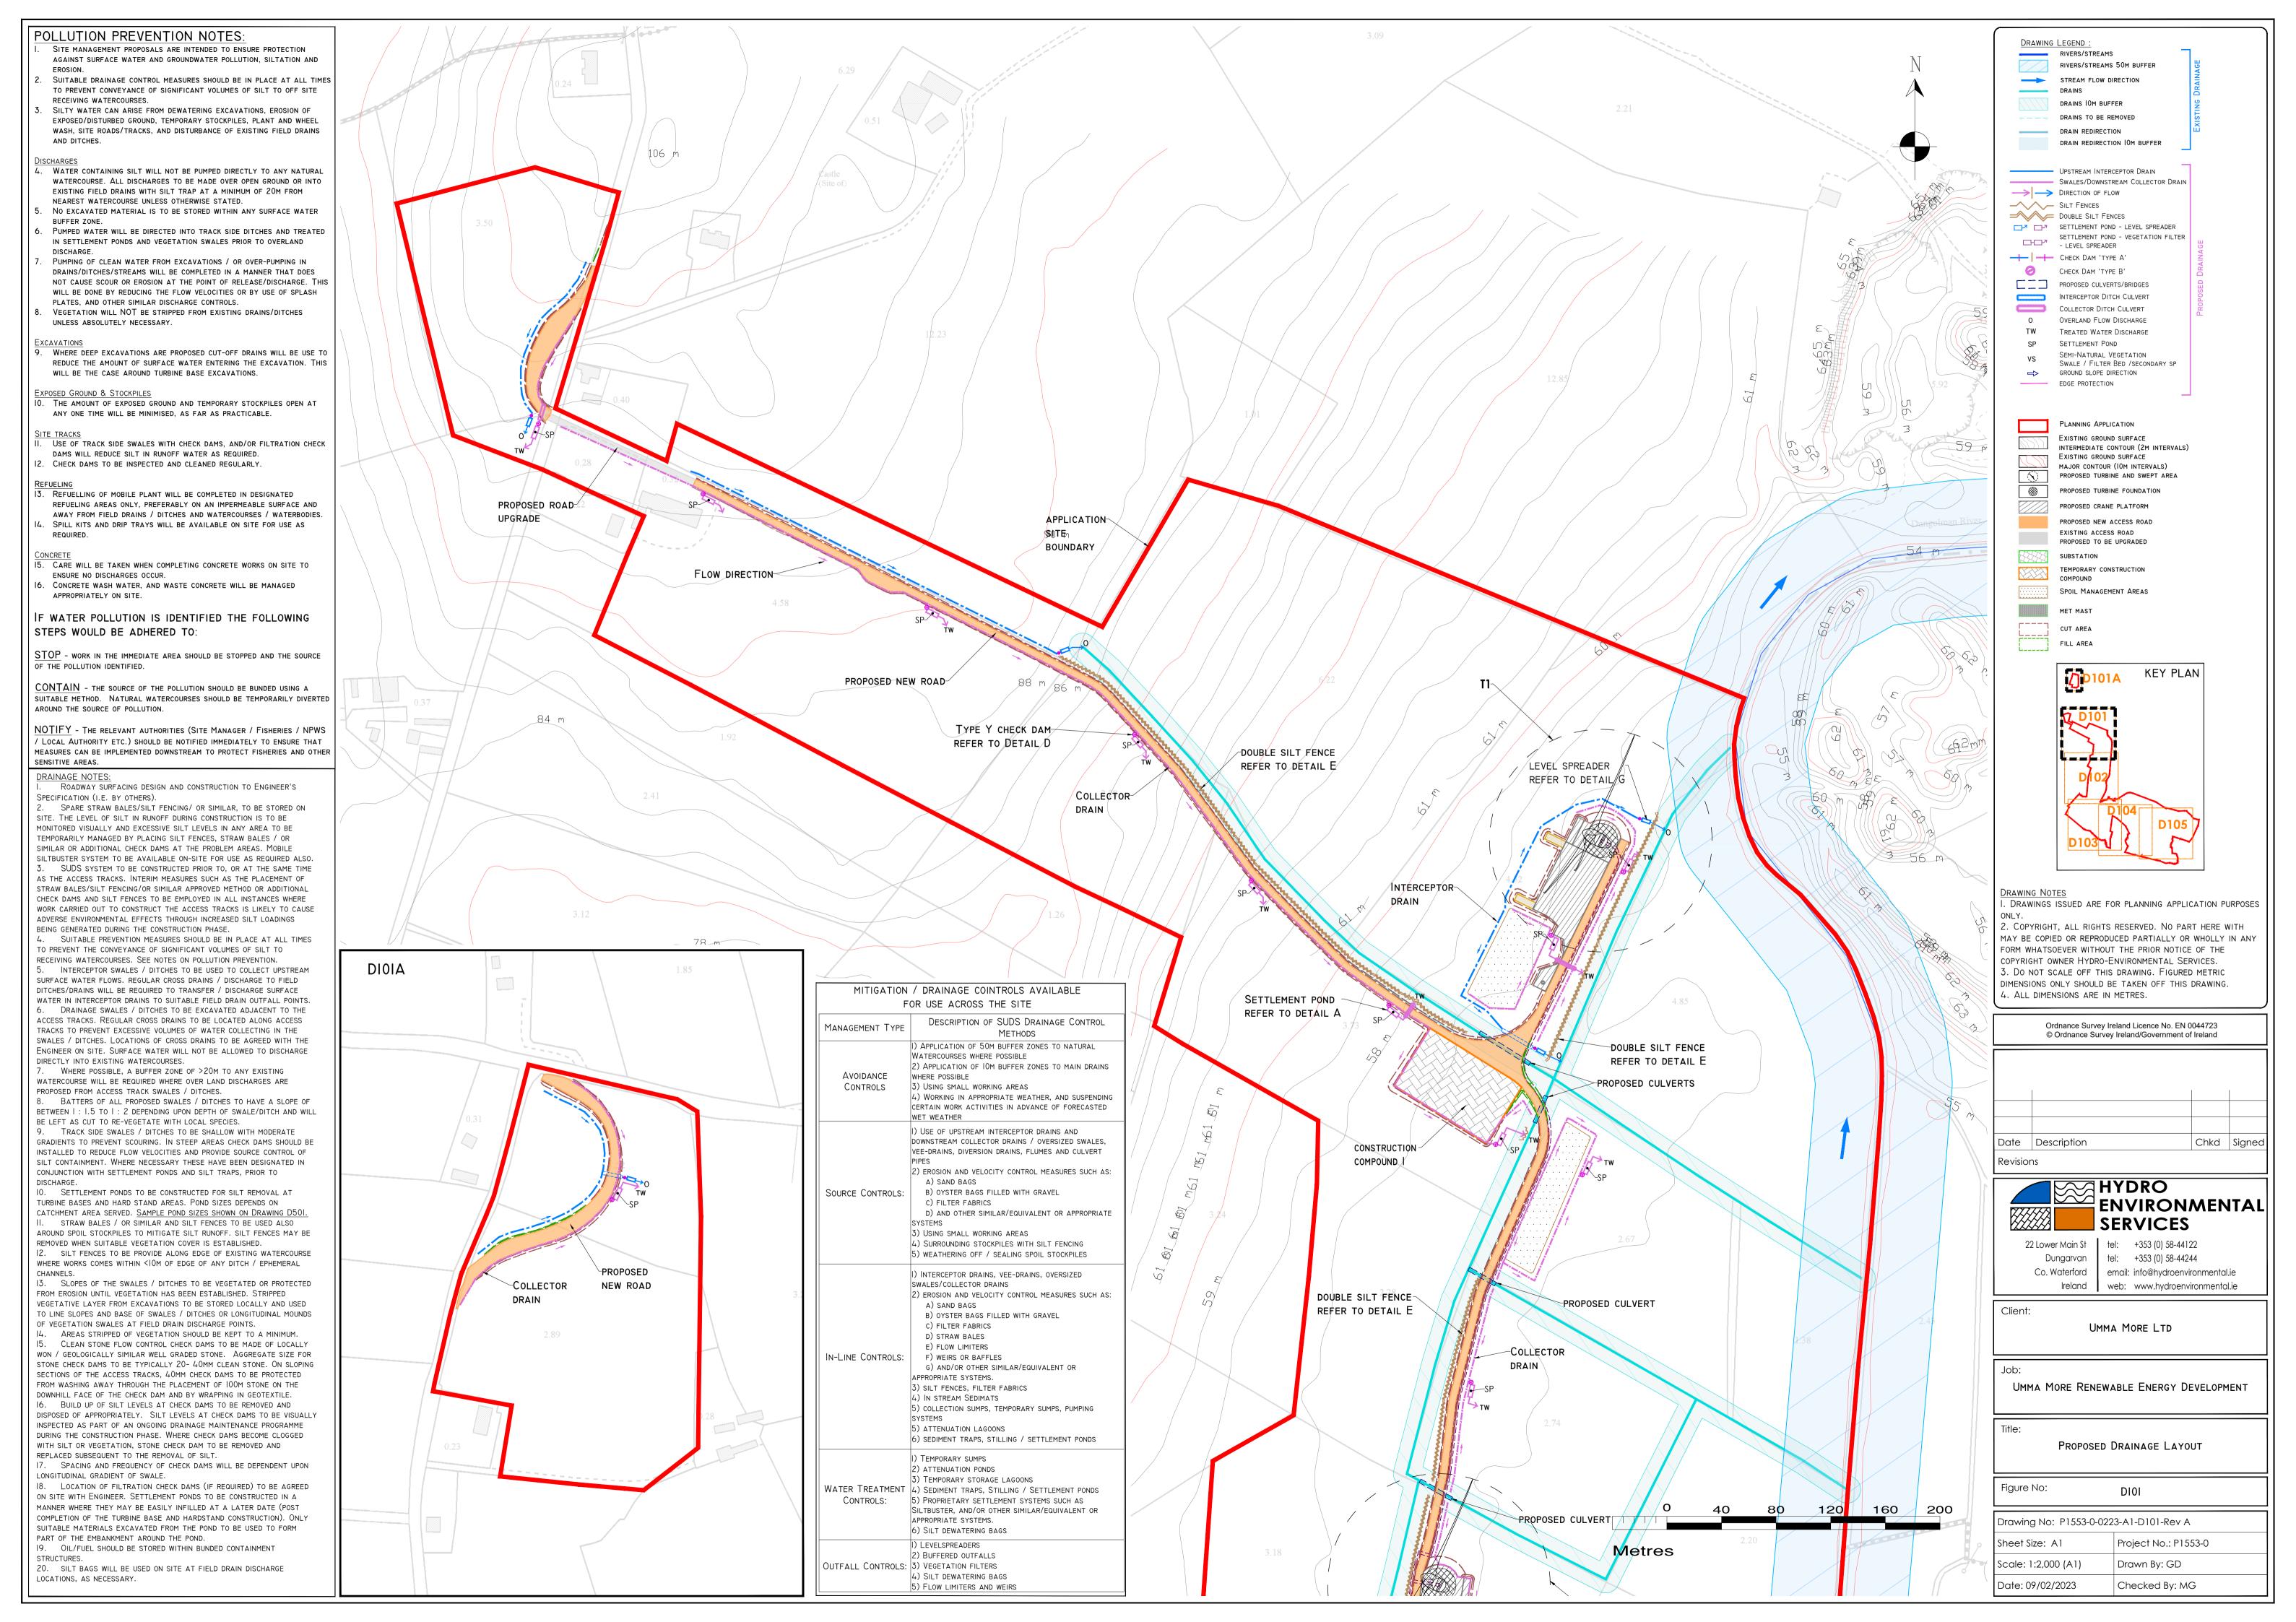

#### **APPENDIX 4**

DETAILED DRAINAGE DESIGN / DRAINAGE DRAWINGS











#### ┌ GEOTEXTILE WRAP EMBEDDED INTO EMBANKMENT TO PREVENT PREFERENTIAL FLOW ALONG EDGE OF GABION BASKET FINITIAL STILLING CHECK DAM - 20-40MM FILTRATION CONSTRUCTED FROM ACCESS TRACK STONE PLACED PRIOR 20-40MM CLEAN STONE CORE WITH TO GABIONS 200MM COVER OF 100MM SINGLE SIZE STONE 10000 - DIVERT ROADSIDE DITCH INTO SETTLEMENT POND YY' OVERFLOW DISCHARGE TO COLLECTOR DITCH EXTEND BOUNDARY BERMS TO PREVENT OVERFLOW SWALE TO BE WIDENED AT ENTRY TO POND

ZZ'

#### DETAIL AI

|  | POND SIZE W [M] X L [M] X D [M]                              |        |                | CATCHMENT SIZE (M2) |                  |                  |
|--|--------------------------------------------------------------|--------|----------------|---------------------|------------------|------------------|
|  |