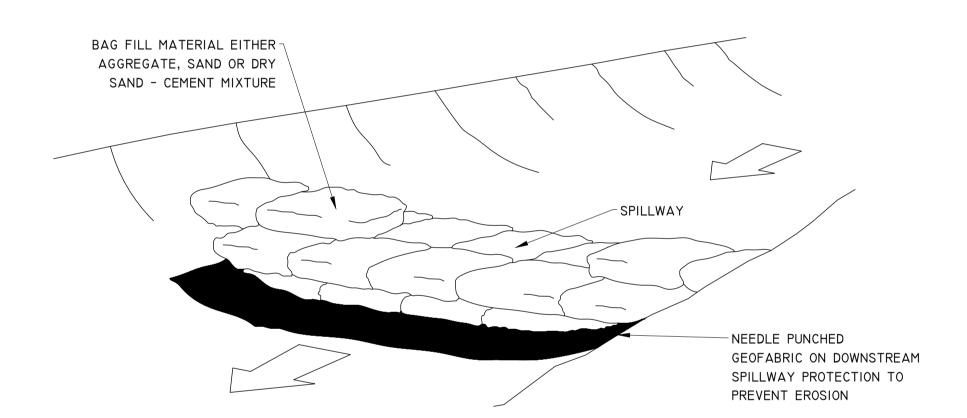

# DETAIL D

TEMPORARY CHECK DAM / SETTLEMENT POND OVERFLOW SAND FILLED BAG CONSTRUCTION SCHEMATIC - NOT TO SCALE

PROJECT DESIGN DRAWING NOTES

1. DRAWINGS ISSUED ARE FOR PLANNING STAGE ONLY.

2. COPYRIGHT, ALL RIGHTS RESERVED. NO PART HERE WITH MAY BE COPIED OR REPRODUCED PARTIALLY OR WHOLLY IN ANY FORM WHATSOEVER WITHOUT THE PRIOR NOTICE OF THE COPYRIGHT OWNER HYDRO-ENVIRONMENTAL SERVICES.